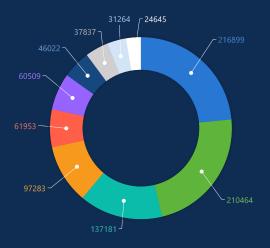

# **Loss Insight Database**

Zywave's Loss Insight database contains more than 1 million legal cases, actions, and events that have resulted in - or might result in - significant financial loss for corporate entities.

Here's a closer look at the database:

### **Current loss Insight** Cases by Loss Range



■ (1M, 10M] ■ (100M, 300M]

■ (10M, 50M] ■ (300M, 500M]



## Top 10 Loss Insight Case Categories

■ Services & Operations Financial Practices

■Workplace

- Business Practices Risks ■ Professional Practices
- Products ■ Transport & Shipping
- Trade Practices Risks



### Top 10 Countries by **Loss Insight Cases**





## **Record Count in Loss** Insight Database by Year