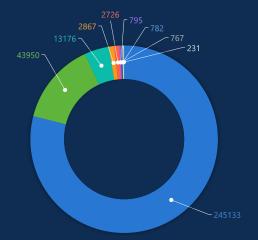

### **Current loss Insight** Cases by Loss Range

■ (1M, 10M] ■ (100M, 300M]

■ (10M, 50M] ■ (300M, 500M]