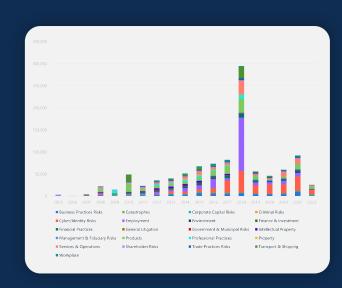

# **Loss Insight Database**

Zywave's Loss Insight database contains more than 1 million legal cases, actions, and events that have resulted in - or might result in - significant financial loss for corporate entities.

Here's a closer look at the database:

### **Current loss Insight** Cases by Loss Range



■ (1M, 10M] ■ (100M, 300M]

■ (10M, 50M] ■ (300M, 500M]



## Top 10 Loss Insight Case Categories

■ Services & Operations Financial Practices

■Workplace

- Business Practices Risks ■ Professional Practices
- Products ■ Transport & Shipping
- Trade Practices Risks



### Top 10 Countries by **Loss Insight Cases**





## **Record Count in Loss** Insight Database by Year