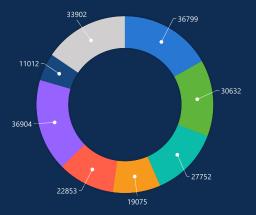

## Casualty Loss Insight Data By Company Size

■ (0, 1M] ■ (100M, 1B] ■ (100B, )

■ (1M, 10M] ■ (1B, 10B] ■ Unknown ■ (10M, 100M] ■ (10B, 100B]

As of August 2023