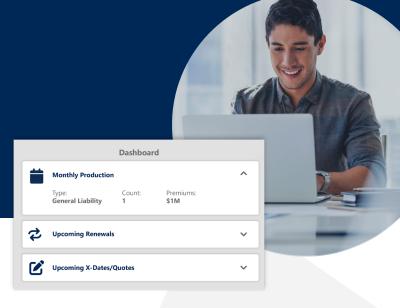

#### Increase Revenue with Renewals and Retention

Warning, revenue growth ahead. Free up your Customer Service team from meaningless data reentry tasks to follow up on more leads and dedicate more time to servicing customers. With easy-to-use dashboards, x-date tracking, accounting reports, sweep tracking and more, your team can stay organized ahead of the busy season rush.

## Save Time for Building a Better Client Experience

Give your team structured workflows like a daily dashboard, end-of-day tracking tools and more to help them have more time to focus on sales, retention and ultimately their customers.