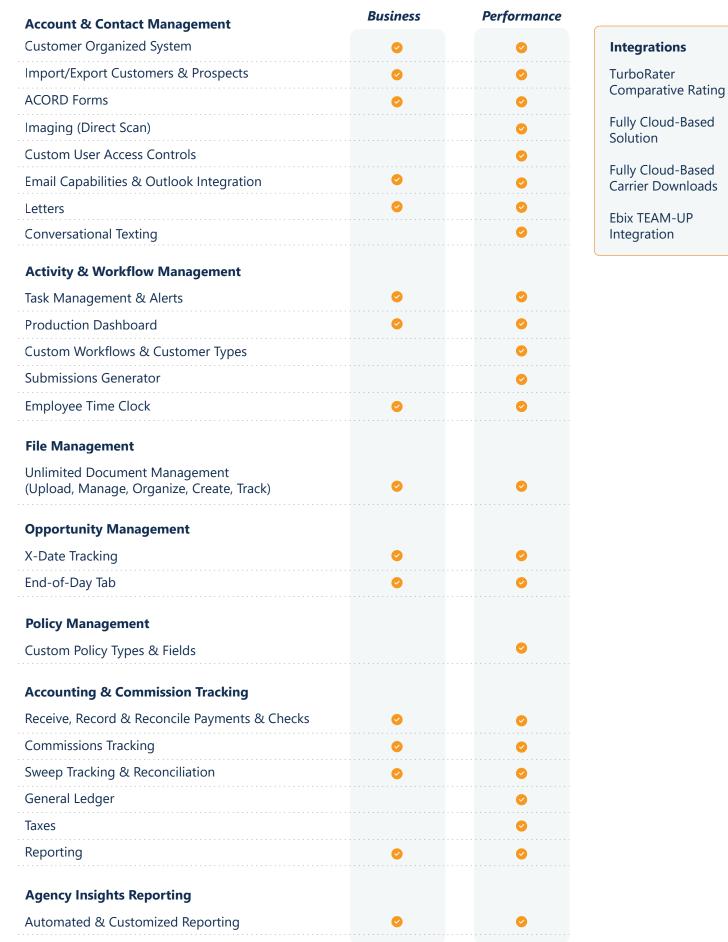

ashboards, x-date tracking, accounting reports, sweep tracking and more, your team can stay organized ahead of the busy season rush.

## Save Time for Building a Better Client Experience

Give your team structured workflows like a daily dashboard, end-of-day tracking tools and more to help them have more time to focus on sales, retention and ultimately their customers.

### Improve Workflow Efficiency and Staff Productivity

Consolidate workflows and processes like email and text communications for renewals as well as policy changes, manage tasks, control workflows, identify cross-sell opportunities and manage your prospects and quotes all in one industry specific product.



*Want to learn more?* Contact us at 855-454-6100 marketing@zywave.com

### Agency Matrix Product Comparison Chart